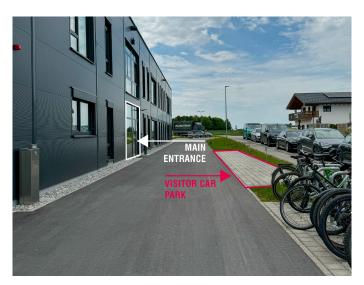

#### **VISITOR CAR PARK**

### On-site car park

Turn left to stay on Am Wiesengrund. Then take the first entrance to our company premises and immediately turn right again towards the main entrance.

Our visitor parking spaces are located on the right-hand side, directly in front of the main entrance - after the bicycle stands.