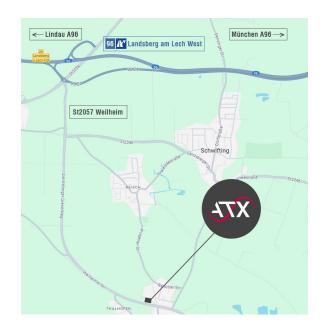

# **ROUTE DESCRIPTION**

#### **HOW TO FIND US**

#### By car

- Take the A96 to Landsberg am Lech and take the Landsberg am Lech Ost exit
- ✓ Leave the roundabout in the direction of Weilheim/Pürgen
- Follow the St2057 to the Schwifting/industrial estate Pürgen exit and turn left
- ✓ Turn left into the Pürgen industrial estate and follow the road

#### By public transport

The nearest railway station is in Landsberg am Lech. You can reach Pürgen within 15 minutes by taxi.