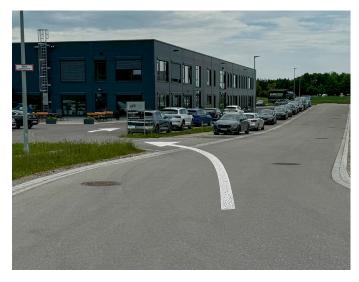

#### **VISITOR CAR PARK**

### On-site car park

Turn left to stay on Am Wiesengrund. Then take the first entrance to our company premises and immediately turn right again towards the main entrance.

Our visitor parking spaces are located on the right-hand side, directly in front of the main entrance - after the bicycle stands.